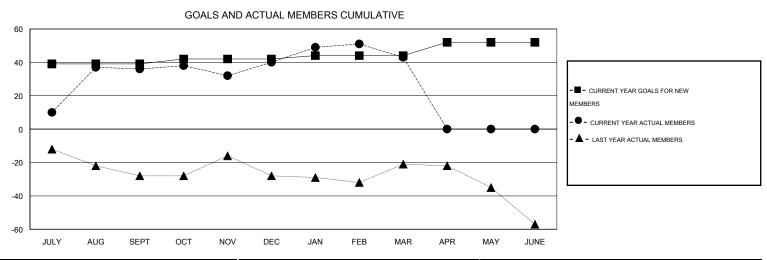

## LOCATION THAILAND

DEC

JAN

NOV

GMT CA 5

|                       |                  | Clubs               |                            |                             | Members               |                    |                            |                              |                             |  |
|-----------------------|------------------|---------------------|----------------------------|-----------------------------|-----------------------|--------------------|----------------------------|------------------------------|-----------------------------|--|
| RESULTS FOR 2013-2014 |                  |                     |                            |                             | RESULTS FOR 2013-2014 |                    |                            |                              |                             |  |
| QUARTER               | NEW CLUB<br>GOAL | ACTUAL NEW<br>CLUBS | ACTUAL<br>DROPPED<br>CLUBS | ACTUAL NET<br>GAIN/<br>LOSS | QUARTER               | NEW MEMBER<br>GOAL | ACTUAL TOTAL MEMBERS ADDED | ACTUAL<br>DROPPED<br>MEMBERS | ACTUAL NET<br>GAIN/<br>LOSS |  |
| JULY/AUG/SEPT         | 1                | 1                   | 0                          | 1                           | JULY/AUG/SEPT         | 39                 | 56                         | 20                           | 36                          |  |
| OCT/NOV/DEC           | 0                | 0                   | 0                          | 0                           | OCT/NOV/DEC           | 3                  | 25                         | 21                           | 4                           |  |
| JAN/FEB/MAR           | 0                | 0                   | 0                          | 0                           | JAN/FEB/MAR           | 2                  | 23                         | 20                           | 3                           |  |
| APR/MAY/JUNE          | 0                | 0                   | 0                          | 0                           | APR/MAY/JUNE          | 8                  | 0                          | 0                            | 0                           |  |